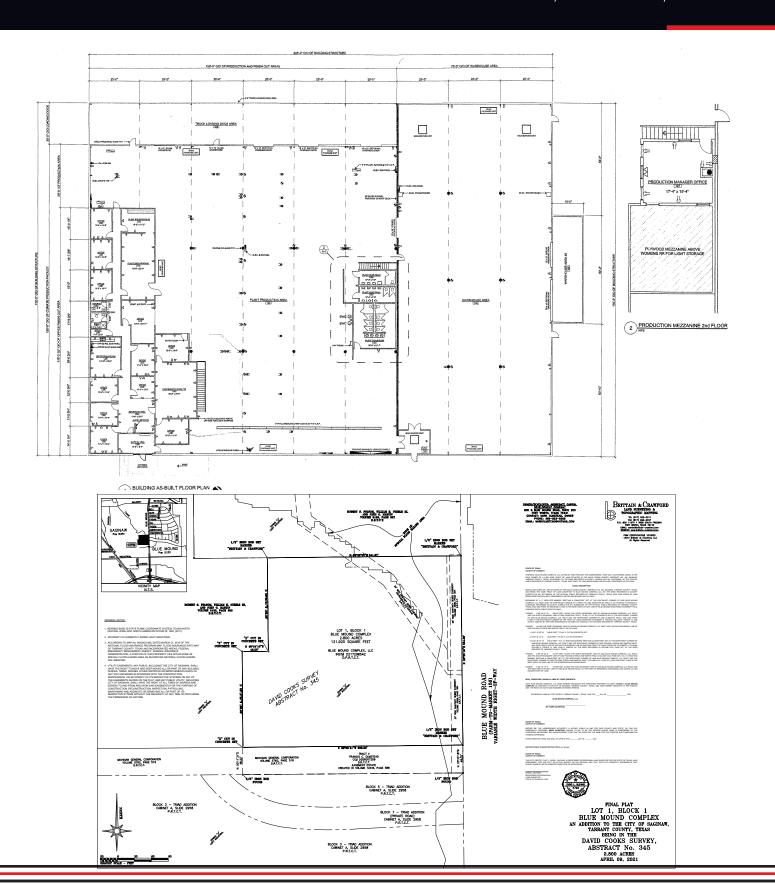

# INDUSTRIAL FOR LEASE

800 BLUE MOUND RD SUITE 100, SAGINAW, TX 76131



### PROPERTY FEATURES

## PROPERTY FACTS

#### **SIZE**

• Total: 24,000 SF • Office: 5,000 SF

#### **PRICE**

Contact for Price

#### **ZONING**

• LI - Light Industrial

#### **LOCATION**

North Fort Worth

#### **CONTACT**

Todd Lambeth
972.569.0853
todd.lambeth@wingertrealestate.com

- Total Square Footage 24,000
- Approximately 5,000 SF of Office Space
- Dock High Loading
- 1 ramp
- · Clear Height 14-20 feet
- Sprinkler
- Potential 100% A/C in the warehouse
- Fronts Hwy 156 (Blue Mound Rd.)
- Great access to North Loop 820 and I-35W



# PROPERTY & AREA MAPS

800 BLUE MOUND RD SUITE 100, SAGINAW, TX 76131



## SITE & BUILDING PLAN

## 800 BLUE MOUND RD SUITE 100, SAGINAW, TX 76131