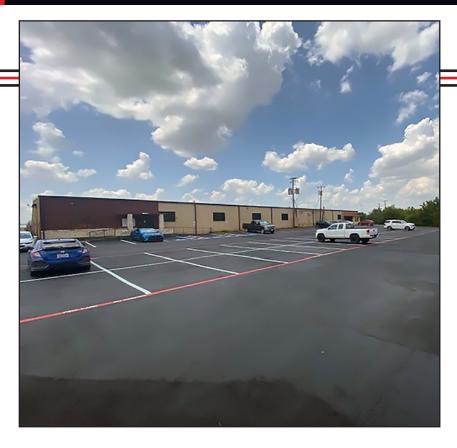

# INDUSTRIAL FOR LEASE

800 BLUE MOUND RD SUITE 100, SAGINAW, TX 76131

#### **CONTACT**

Todd Lambeth
972.569.0853
todd.lambeth@wingertrealestate.com

- Total Square Footage 24,000
- Approximately 5,000 SF of Office Space
- Dock High Loading
- 1 ramp
- · Clear Height 14-20 feet
- Sprinkler
- Potential 100% A/C in the warehouse
- Fronts Hwy 156 (Blue Mound Rd.)
- Great access to North Loop 820 and I-35W